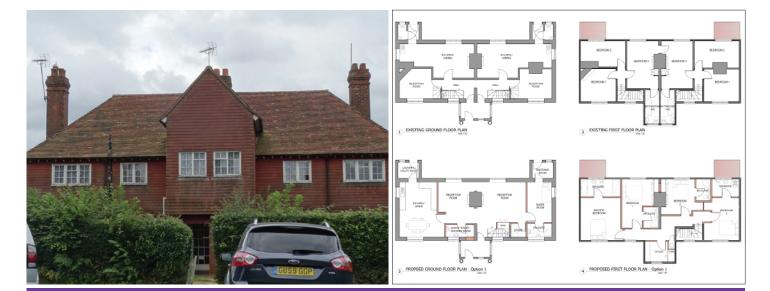

#### **PROJECT NAME**

Twyford Cottages, Birch Grove, Forest Row , East Sussex, RH18 5JJ

### **PROJECT DESCRIPTION**

Measured Survey and Feasibility Reporting on refurbishment and/or extending the two adjoining cottages prior to resale.