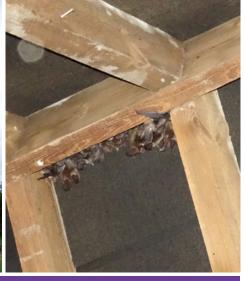

## **MISCELLANEOUS**

Bats were found in the roof that then required a Specialist Bat survey.

**T:** +44 (0)1883 740 001 **M:** +44 (0)7515 149 707

E: dkbrooke@brookeandassociates.co.uk

WWW.BROOKEANDASSOCIATES.CO.UK