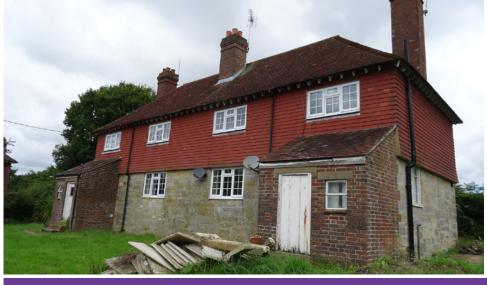

#### **PROJECT NAME**

Twyford Cottages, Birch Grove, Forest Row, East Sussex, RH18 5JJ

### **PROJECT DESCRIPTION**

Building Survey of two adjoining cottages, outbuildings and internal areas for selling, refurbishment and/or extending prior to resale.