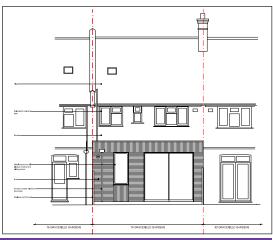

# PROJECT DESCRIPTION

Acting as Agreed Party Wall surveyor on behalf of the Adjoining and Building Owner.

## **MISCELLANEOUS**

Works comprised the Building Owner extending his property at the rear including building up to the boundary with access required on the Adjoining Owners' land that entailed a Party Wall Award including a method statement on access provisions.