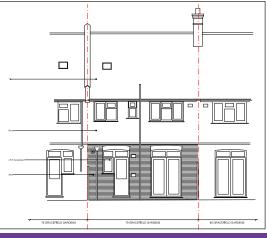

# PROJECT DESCRIPTION

Acting as Agreed Party Wall surveyor on behalf of the Adjoining and Building Owner.

## **MISCELLANEOUS**

Works comprised the Building Owner extending his property at the rear including building up to the boundary with access required on the Adjoining Owners' land that entailed a Party Wall Award including a method statement on access provisions.