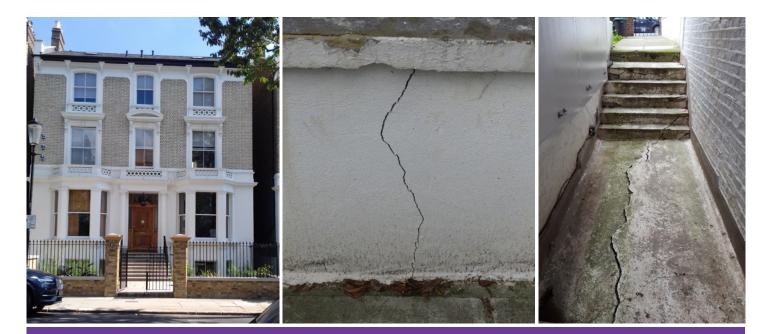

#### **PROJECT NAME**

67 Oxford Gardens, London W10

#### **PROJECT DESCRIPTION**

Acting as Party Wall surveyor on behalf of the Building Owner.

#### **MISCELLANEOUS**

Works comprised basement formation. Affected Adjoining owners totalled 8nr that all required Party Wall Awards including appointment of Advisory Engineer and damage claim under 6..5.1 Non Negligence Insurance.