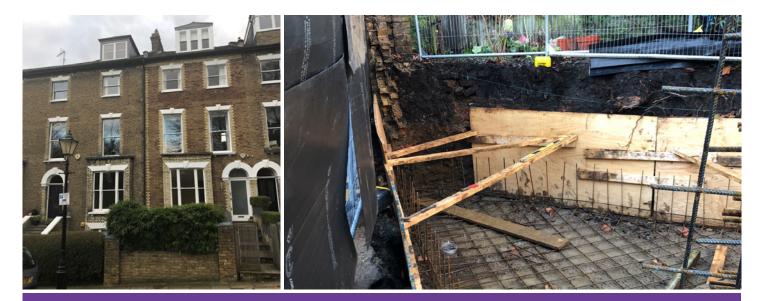

# **MISCELLANEOUS**

Works comprised lowering basement, underpinning party walls, rear extension and loft conversion that entailed a Party Wall Award including appointment of Advisory Engineer and Security of Expenses.