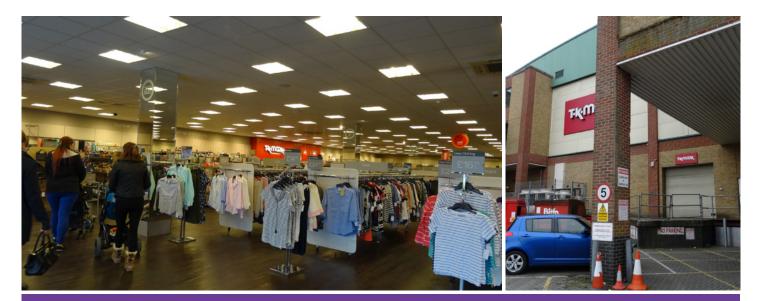

#### **PROJECT NAME**

1-3 Kingsgate, Queensway, Crawley, RH10

## **PROJECT DESCRIPTION**

Acquisition survey of a commercial unit with rear external loading bay to a total internal gross floor area of 84,174 sq. ft over ground, mezzanine and 1st floor. Purchase value of £11,000,000 and a capital value of £131 per sq. ft.